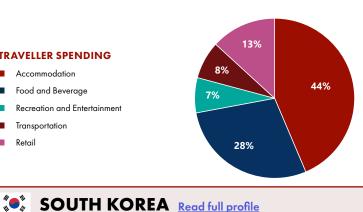

## **KEY DIRECT ROUTES TO ALBERTA**

• Seoul to Calgary (WestJet)

## **TOP THREE TRIP ANCHORS**

14%

Northern lights 52% Natural attractions like 47% mountains or waterfalls Nature parks 46%

38%

## TRAVELLER SPENDING

- Accommodation
- Food and Beverage
- Recreation and Entertainment
- Transportation
- Retail