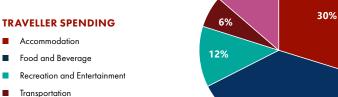

## UNITED KINGDOM Read full profile

### **KEY DIRECT ROUTES TO ALBERTA**

- London to Calgary (WestJet/Air Canada)
- Edinburgh to Calgary (WestJet)

TRAVELLER SPENDING

Accommodation

Transportation

Retail

Food and Beverage

Recreation and Entertainment