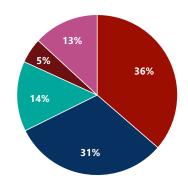

### **KEY DIRECT ROUTES TO ALBERTA**

- London to Calgary (WestJet/Air Canada)
- Edinburgh to Calgary (WestJet)

TRAVELLER SPENDING

Accommodation

Transportation

Retail

Food and Beverage

Recreation and Entertainment

### TRAVELLER SPENDING

- Recreation and Entertainment